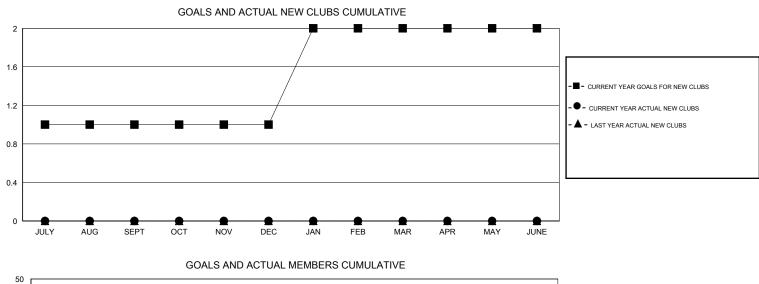

## LOCATION NEW YORK

| GMT:                  | ED LECIUS |                  |           | LOCATIO          | NEW YOR          | <                     |                    |                                     |                    | GMT CA 1         |
|-----------------------|-----------|------------------|-----------|------------------|------------------|-----------------------|--------------------|-------------------------------------|--------------------|------------------|
|                       |           |                  | Clubs     |                  |                  |                       |                    | Members                             |                    |                  |
| RESULTS FOR 2014-2015 |           |                  |           |                  |                  | RESULTS FOR 2014-2015 |                    |                                     |                    |                  |
| QUART                 | ER        | NEW CLUB<br>GOAL | NEW CLUBS | DROPPED<br>CLUBS | NET<br>GAIN/LOSS | QUARTER               | NEW MEMBER<br>GOAL | CHARTER AND<br>NEW MEMBERS<br>ADDED | DROPPED<br>MEMBERS | NET<br>GAIN/LOSS |
| JULY/AU               | IG/SEPT   | 1                | 0         | 0                | 0                | JULY/AUG/SEPT         | 24                 | 24                                  | 26                 | -2               |
| OCT/NO                | V/DEC     | 0                | 0         | 0                | 0                | OCT/NOV/DEC           | 0                  | 0                                   | 0                  | 0                |
| JAN/FEB               | 3/MAR     | 1                | 0         | 0                | 0                | JAN/FEB/MAR           | 21                 | 0                                   | 0                  | 0                |
| APR/MA                | Y/JUNE    | 0                | 0         | 0                | 0                | APR/MAY/JUNE          | 0                  | 0                                   | 0                  | 0                |