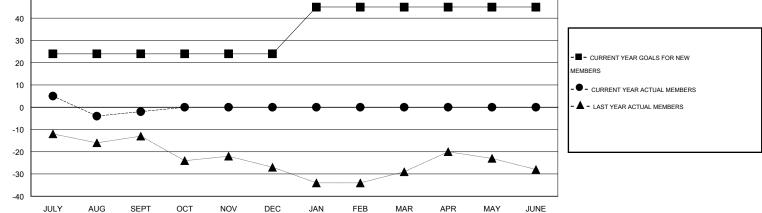

## LOCATION NEW YORK

| GMT:                  | ED LECIUS |                  |           | LOCATIO          | NEW YOR          | <                     |                    |                                     |                    | GMT CA 1         |
|-----------------------|-----------|------------------|-----------|------------------|------------------|-----------------------|--------------------|-------------------------------------|--------------------|------------------|
|                       |           |                  | Clubs     |                  |                  |                       |                    | Members                             |                    |                  |
| RESULTS FOR 2014-2015 |           |                  |           |                  |                  | RESULTS FOR 2014-2015 |                    |                                     |                    |                  |
| QUART                 | ER        | NEW CLUB<br>GOAL | NEW CLUBS | DROPPED<br>CLUBS | NET<br>GAIN/LOSS | QUARTER               | NEW MEMBER<br>GOAL | CHARTER AND<br>NEW MEMBERS<br>ADDED | DROPPED<br>MEMBERS | NET<br>GAIN/LOSS |
| JULY/AU               | IG/SEPT   | 1                | 0         | 0                | 0                | JULY/AUG/SEPT         | 24                 | 24                                  | 26                 | -2               |
| OCT/NO                | V/DEC     | 0                | 0         | 0                | 0                | OCT/NOV/DEC           | 0                  | 0                                   | 0                  | 0                |
| JAN/FEB               | 3/MAR     | 1                | 0         | 0                | 0                | JAN/FEB/MAR           | 21                 | 0                                   | 0                  | 0                |
| APR/MA                | Y/JUNE    | 0                | 0         | 0                | 0                | APR/MAY/JUNE          | 0                  | 0                                   | 0                  | 0                |

| DROPPED CLUBS: 0                                       | 10 CLUBS OF 42 ADDED 1 OR MORE<br>NEW MEMBERS | GENDER DISTRIBUTION<br>MALE 964 (75.20%)                          |                |  |
|--------------------------------------------------------|-----------------------------------------------|-------------------------------------------------------------------|----------------|--|
| DROPPED MEMBERS                                        |                                               | FEMALE                                                            | 318 (24.80%)   |  |
| DECEASED 4<br>CLUB CANCELLED 0<br>OTHER 22<br>TOTAL 26 | CLICK HERE FOR HEALTH.<br>ASSESSMENT DATA     | FAMILY UNIT MEMBERS<br>HEAD OF HOUSEHOLD<br>NON-HEAD OF HOUSEHOLD | 54<br>26<br>28 |  |